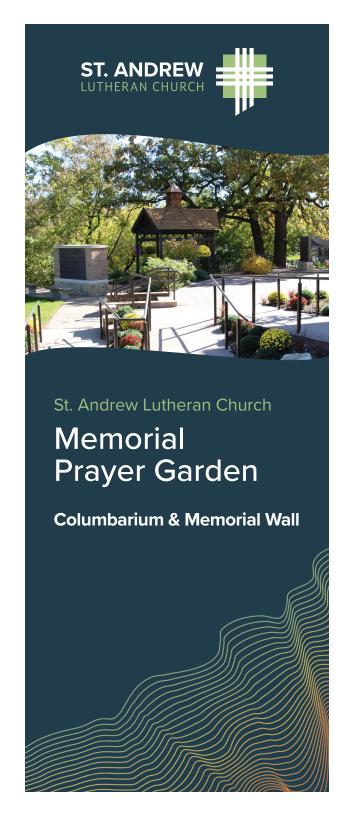

# Memorial Prayer Garden

The St. Andrew Memorial Prayer Garden is prepared for interring the remains of church members and loved ones in a place kept sacred for the remembering of those who have died by those who remain. The Memorial Prayer Garden proclaims our church's mission to be a caring community of saints who have gone before and those who grieve their death and bear witness to the gift of eternal life.

### **About Our Memorial Prayer Garden:**

Our Memorial Prayer Garden includes:

- A Columbarium—a beautifully constructed brick and stone wall of "niches" in which ashes or cremation remains are placed in urns, and on which names and years of birth and death are inscribed on the face of the granite wall
- A Memorial Wall—a limestone base with a wall of granite for inscribing names and years of birth and death of loved ones
- A Scattering Site—an area designated within the garden where cremation remains may be scattered

The Memorial Prayer Garden is located on the east side of the sanctuary. Funeral processions may carry ashes from the church to the prayer garden where they are placed or scattered as a part of the funeral service or as a part of a brief ceremony led by a pastor at a later date.

Families, friends and members of our congregation can view the garden from the chapel. They can also walk down to the patio area of the garden through the chapel, sanctuary doors, or following the handicapped accessible walkway.